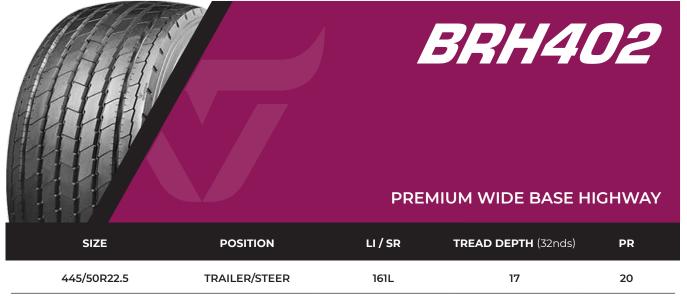

- Wide base super single tyre applicable for both steer and trailer service.
- Computer designed tread structure provide even wear with less pressure on the road.
- Long life tread compound with less heating enhance the original tread life.
- Strong steel belt improves the casing durability and promote multiple retreads.