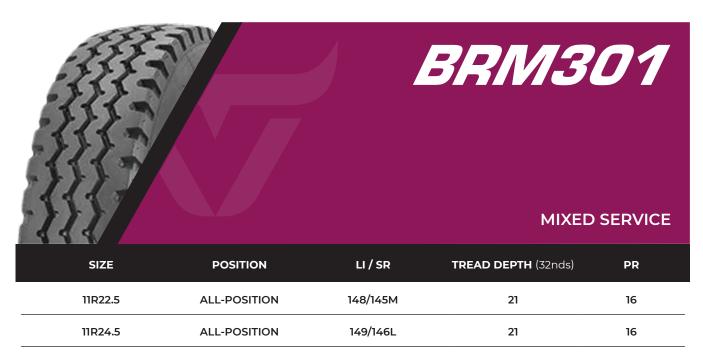

- 3 circumferential grooves ensures good directional stability, even wear and smooth ride.
- Heavy siping provides good braking stability and high lateral traction on wet and dry surface.
- Improved tread compound helps resist tears and ensure good mileage in on and off road use.
- Sidewall reinforcing ribs protects against impacts and scuffing.

### TRAILER SERVICE

| SIZE        | POSITION | LI / SR  | TREAD DEPTH (32nds) | PR |
|-------------|----------|----------|---------------------|----|
| 11R22.5     | TRAILER  | 144/142M | 14                  | 14 |
| 295/75R22.5 | TRAILER  | 144/141L | 14                  | 14 |