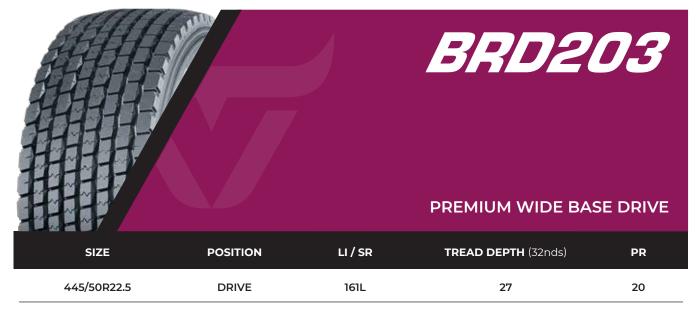

# FEATURES AND BENEFITS

- Premium wide base drive tyre suitable for long haul application.
- Robust tread blocks offer outstanding traction on both wet and dry road surfaces.
- Enhanced tyre carcass guarantees lateral stability, longer mileage and easy retreadablity.

| SIZE        | POSITION | LI / SR  | TREAD DEPTH (32nds) | PR |
|-------------|----------|----------|---------------------|----|
| 11R22.5     | DRIVE    | 148/145L | 26                  | 16 |
| 11R24.5     | DRIVE    | 149/146L | 26                  | 16 |
| 295/75R22.5 | DRIVE    | 146/143L | 26                  | 16 |
| 285/75R24.5 | DRIVE    | 147/144L | 26                  | 16 |